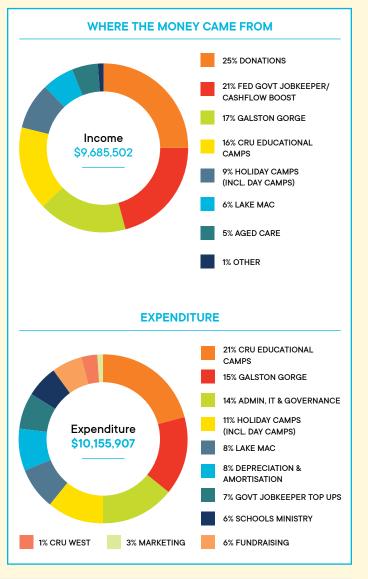

During this same period, we were overwhelmed by the generous support of our donors. They recognised that normal funding from camps was not coming, and so fully covered the shortfall so that other work could continue.